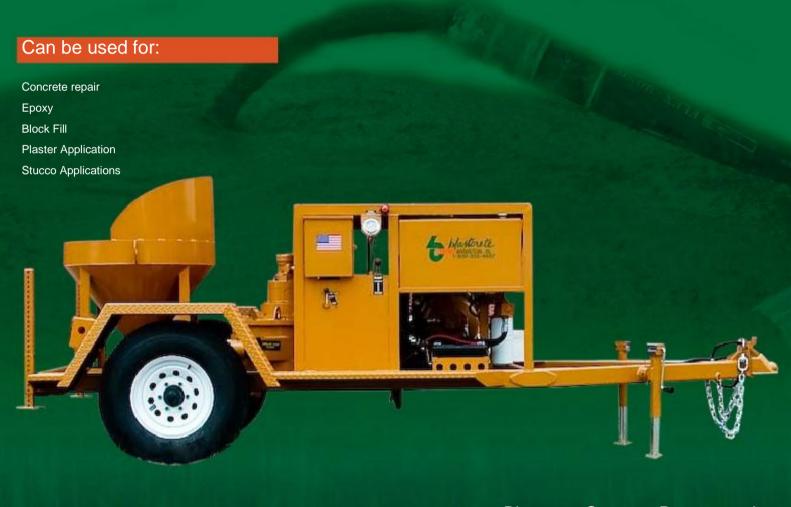

# Pump

D3522 P www.acecentro.com

Simplest, most reliable, and most economic concrete pump you will ever own!

Blastcrete Squeeze Pumps are the most economical, versatile, simple, and safe concrete pumps ever built!

#### **Features**

Simple D3522 2" Hydraulic Squeeze Pump

Heavy-Duty Planetary Gearbox

6 cubic foot Receiving Hopper

## **Specifications**

**Gross Weight** 

Single 6,000 lb. Axle

6 cu. ft.

0-6 Cubic Y.P.H.

400 P.S.I.