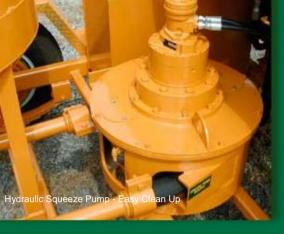

#### **Features**

Simple D3522 2" Hydraulic Squeeze Pump

Heavy-Duty Planetary Gearbox

6 cubic foot Receiving Hopper

#### Why Squeeze Pumps?

Only one wear part Simple: no skilled operator needed Safe: runs in reverse

Cleans up in 5 minutes