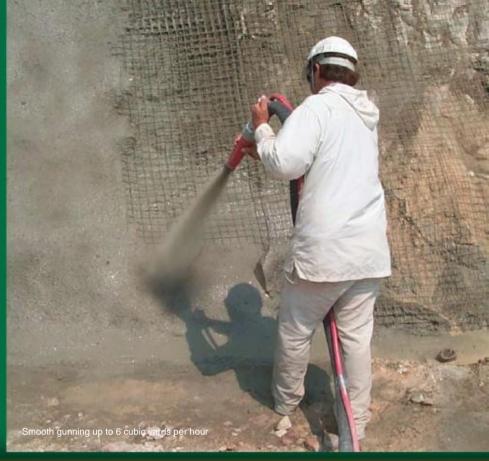

#### Can be used for:

Structural Concrete Insulated Panels Precise Refractory Gunning Pools Concrete Repair Soil Stabilization

Blastcrete Dampcon Rigs are the most economical, simple, and safe gunite machines ever built !

#### Features

9 cubic foot Capacity Paddle Mixer with Rubber Wipers

Swing Out Mixer for Easy Cleaning

Variable Speed Mixer, Conveyor, and Gunite Machine

Blastcrete 020 Rotary Gunite Machine with 0-6 cu. yards per hour