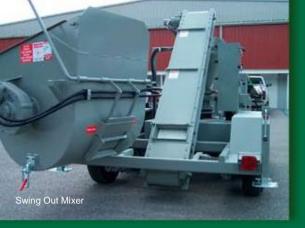

#### Features

9 cubic foot Capacity Paddle Mixer with Rubber Wipers

Swing Out Mixer for Easy Cleaning

Variable Speed Mixer, Conveyor, and Gunite Machine

Blastcrete 020 Rotary Gunite Machine with 0-6 cu. yards per hour