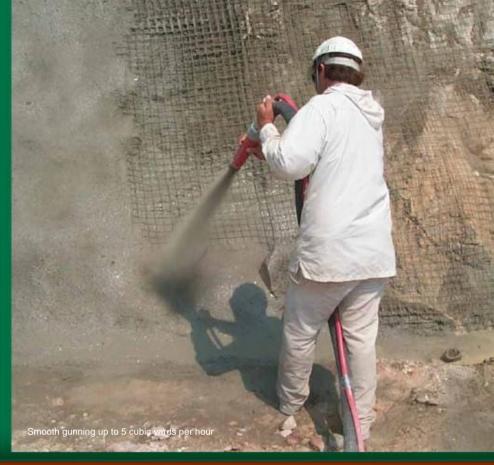

#### Can be used for:

Refractories

**Pools** 

Concrete Repair

Soil Stabilization

Structural Concrete Insulated Panels

Blastcrete Gunite Attachment is the most economical, simple, and safe gunite machine ever built!