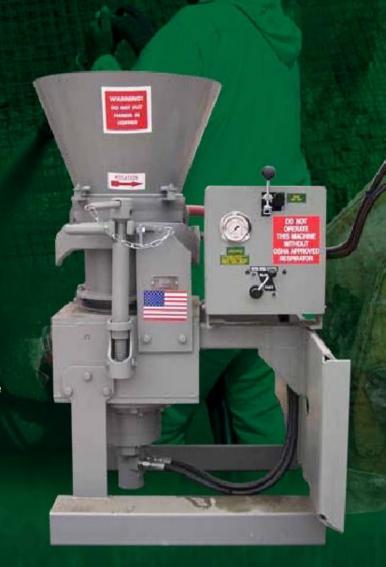

# 

H<sub>020</sub> www.acecentro.com

The most economical gunning machine on the market to purchase, operate, and maintain!

#### Can be used for:

Refractories

**Pools** 

Concrete Repair

Soil Stabilization

Structural Concrete Insulated Panels

Blastcrete Gunite Attachment is the most economical, simple, and safe gunite machine ever built!

### **Features**

Simple Piccola Single Point Clamping System

**Precise Material Output Control** 

Universal Mounting Plate

Forklift Pick-Up Tubing

# **Specifications**

Maximum Aggregate

Estimated Wear Pad Life

225 CFM Minimum

H 020

Skid Steer

200 tons

1250 lbs.