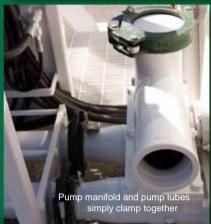

## **Features**

4" Hydraulic Ball Seat Pump with 1000 PSI Pump Pressure Capability

70 HP Kubota Water Cooled Diesel Engine

12 cu. ft. Hydraulic Spiral Mixer with Hydraulic Dump

26 cu. ft. Receiving Hopper with Hydraulic Agitator