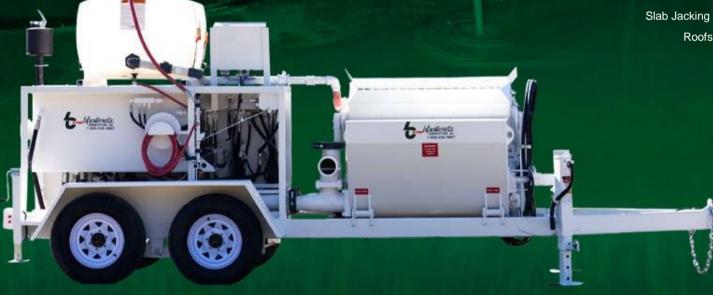

# **Ball Seat Pump**

HBS-1500 www.acecentro.com

Take control of your Mixing, Pumping and Spraying When you want it ... How you want it!

Blastcrete HBS-1500 is the most economical versatile, simple, and safe ball seat pump ever built!

## **Features**

4" Hydraulic Ball Seat Pump with 1000 PSI Pump Pressure Capability

70 HP Kubota Water Cooled Diesel Engine

12 cu. ft. Hydraulic Spiral Mixer with Hydraulic Dump

26 cu. ft. Receiving Hopper with Hydraulic Agitator

Dual Axle Trailer with (2) Braking Axles

Heavy Duty Tubular Frame

Lowest cost wear parts in the industry

150 ga. Water Tank with 2" Flow Meter

Heavy Duty Manual Leveling Jacks (4)