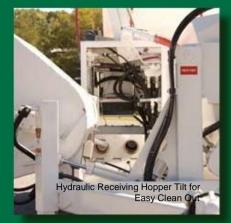

## **Features**

4" Hydraulic Ball Seat Pump with 1000 PSI Pump Pressure Capability

70 HP Kubota Water Cooled Diesel Engine

12 cu. ft. Hydraulic Spiral Mixer with Hydraulic Dump

26 cu. ft. Receiving Hopper with Hydraulic Agitator