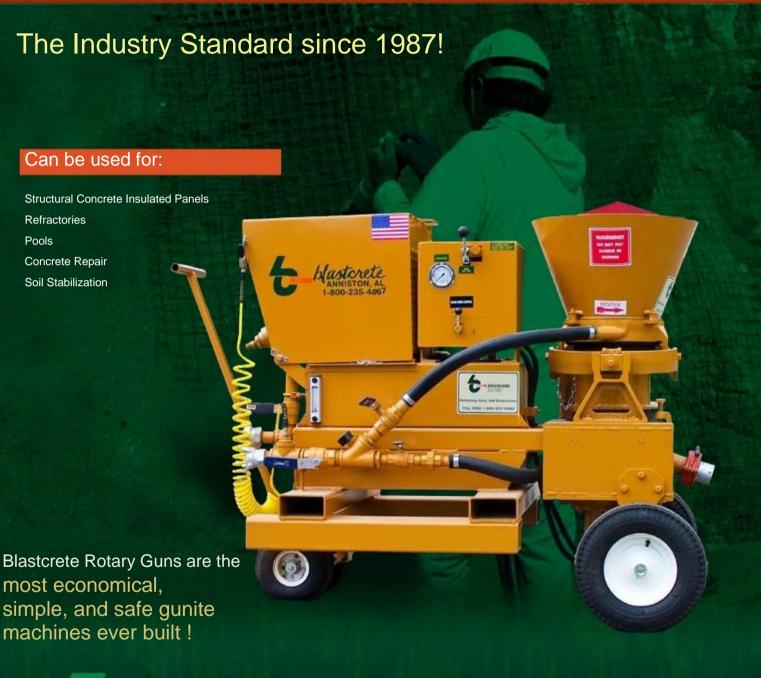

# Rotary Gun

HRG-020 www.acecentro.com

#### **Features**

Simple Piccola Single Point Clamping System

Precise Material Output Control

Recommended By All Major Refractory Material Manufacturers

# **Options**

Hydrostatic Predampener Water Booster Pump Skid Mounted with Forklift Pickup 12 Hole Round ½ rotor 12 Hole Round Full Rotor 9 Hole Round Full Rotor 12 Hole Sector Full Rotor

# **Specifications**

Maximum Aggregate

Estimated Wear Pad Life

#### HRG-020

250-600 CFM

Foam Filled Tires

1200 lbs.

### **Power Options**

5 HP Electric Motor (240V. or 480V. 3 Phase) 16 AM Gast Air Motor 13 HP Honda Gasoline Engine