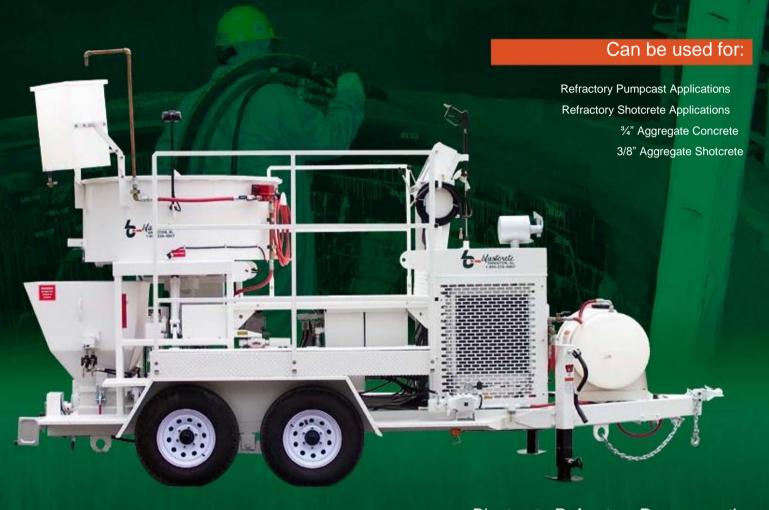

# Mixer / Pump

MX-10 www.acecentro.com

Take control of your refractory installations When you want it ... How you want it!

Blastcrete Refractory Pumps are the most economical, versatile, simple, and safe Refractory pumps ever built!

#### **Features**

2200 PSI Piston Face Pressure

2200 lb. Capacity High Torque Pan Mixer

Simple Swing Out Receiving Hopper for Easy Access to Swing Tube Section for Cleaning and Maintenance

Fill Rite Water Meter

### MX-10

3" x 24" Swing Tube

2200 psi

2200 lb. Capacity

2500 lb. Capacity

22 sq. ft.

Solid State

Dual 6,000 lb. Axles