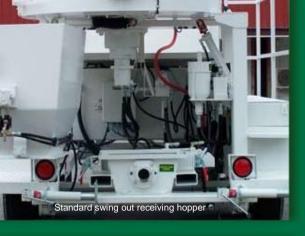

#### **Features**

2200 PSI Piston Face Pressure

2200 lb. Capacity High Torque Pan Mixer

Simple Swing Out Receiving Hopper for Easy Access to Swing Tube Section for Cleaning and Maintenance

Fill Rite Water Meter