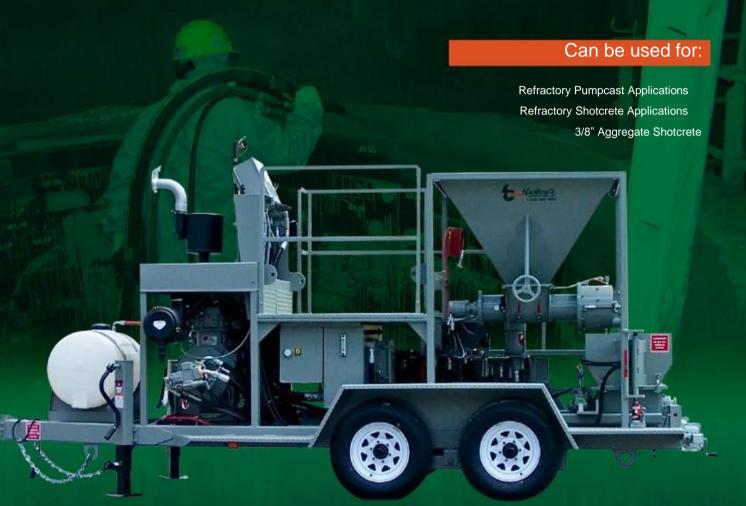

# Mixer / Pump

MX-20CM www.acecentro.com

Take control of your refractory installations When you want it ... How you want it !

Blastcrete Refractory Pumps are the most economical, versatile, simple, and safe Refractory pumps ever built!

#### **Features**

2200 PSI Piston Face Pressure

High Shear Continuous Mixer with 25 ton per hour output

Swing Out Receiving Hopper for Easy Cleaning and Main-

Forklift Tubing for Easy Flat Pack Removal

0-20 gallon Flow Meter