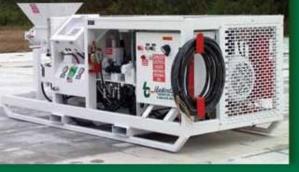

# MineMate

www.acecentro.com

Mix and pump concrete materials for underground mine seals, grouting, and underground shotcrete !

### Can be used for:

3/8" Aggregate Shotcrete 3/8" Aggregate Concrete Mixes Pressure Grouting Mine Seals

Blastcrete Pumps are the most economical, versatile, simple, and safe concrete pumps ever built !

E

CEN

Low profile mixing and pumping for any underground application