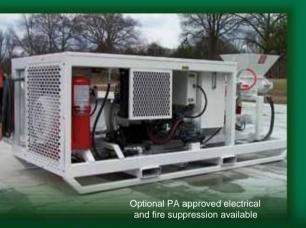

# Options

Pendant or Wireless Remote Hydraulic Pressure Washer PA Approved Electrical Manual Fire Suppression Automatic Fire Suppression System

Screw Conveyor to Charge Continuous Mixer-Operates within 6 ft. Ceiling