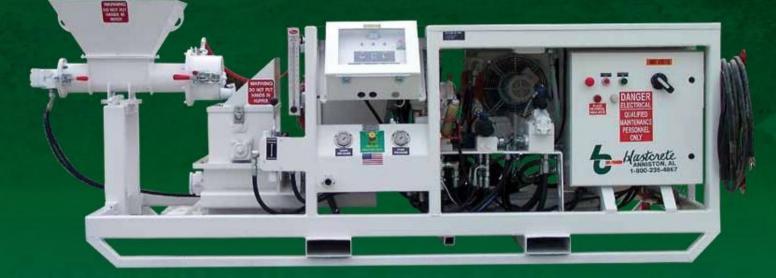

# MineMate

www.acecentro.com

Mix and pump concrete materials for underground mine seals, grouting, and underground shotcrete !

### Can be used for:

3/8" Aggregate Shotcrete 3/8" Aggregate Concrete Mixes Pressure Grouting Mine Seals

Blastcrete Pumps are the most economical, versatile, simple, and safe concrete pumps ever built !

E

CEN

Low profile mixing and pumping for any underground application

# Features

3" X 24" Ultra High Pressure Swing Tube Piston Pump

High Shear Two Stage Mixing System

Can Pump Materials in Excess of 500 ft.

Hydraulic Receiving Hopper Agitator