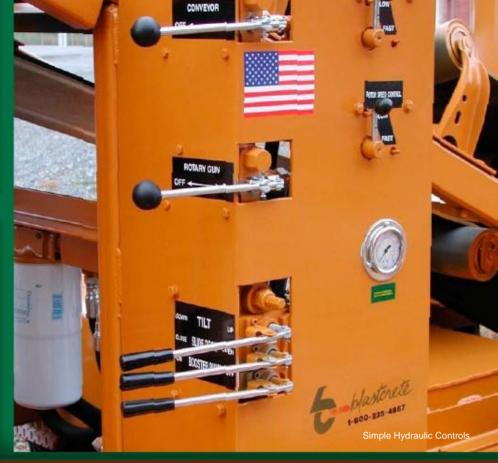

# Multi-Rig



Multi-Rig www.acecentro.com

Take control of your mixing and gunning applications. When you want it... How you want it!!!

#### Can be used for:

Concrete Repair

Refractories

**Pools** 

Structural Concrete Insulated Panels

Soil Stabilization



Blastcrete Rotary Guns are the most economical, versatile, simple, and safe concrete guns ever built!









#### **Features**

1500 lb. Capacity Hydrostatic Pan Mixer

Variable Speed Rubber Belt Conveyor

020 Rotary Gunite Machine

Variable Speed From 0-6 Tons Per Hour

Mixer Tilt for Easy Clean Up

# **Specifications**

## Multi-Rig

7000 lbs

### **Power Options**

Kubota V1505 29 HP Water Cooled Diesel

## **Options**

Water Booster Pump Skid Mounted with Forklift Tubing