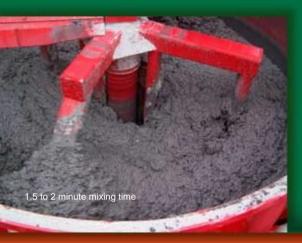

### **Features**

1.5 to 2 Minute Mix Time

2200-Pound Hydraulic Pan Mixer with Bottom Discharge

Fill-Rite Water Meter and 20 Gallon Dousing Tank

Fork Lift Pick-Up Points

Operators Platform with Guard Rails and Ladder