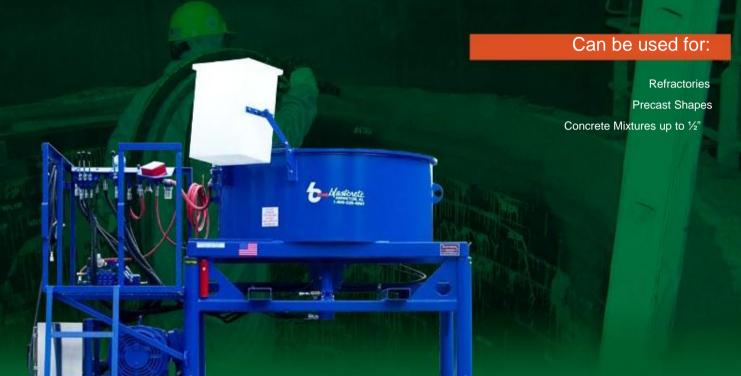

# Mixer

2200lb. Pan www.acecentro.com

Our reliable hydrostatic pan mixer designed for mixing up to 1 metric ton of refractory castable!

Blastcrete Mixers are the most economical, versatile, simple, and safe concrete mixers ever built!

### **Features**

1.5 to 2 Minute Mix Time

2200-Pound Hydraulic Pan Mixer with Bottom Discharge

Fill-Rite Water Meter and 20 Gallon Dousing Tank

Fork Lift Pick-Up Points

Operators Platform with Guard Rails and Ladder