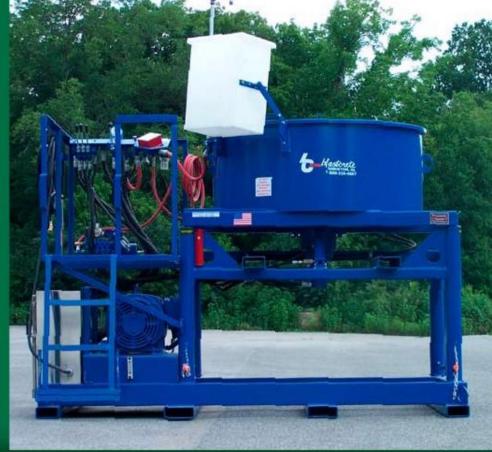

# Mixer

2200lb. Pan www.acecentro.com

Our reliable hydrostatic pan mixer designed for mixing up to 1 metric ton of refractory castable!

Blastcrete Mixers are the most economical, versatile, simple, and safe concrete mixers ever built!

### **Features**

1.5 to 2 Minute Mix Time

2200-Pound Hydraulic Pan Mixer with Bottom Discharge

Fill-Rite Water Meter and 20 Gallon Dousing Tank

Fork Lift Pick-Up Points

Operators Platform with Guard Rails and Ladder

Telescoping Adjustable Legs