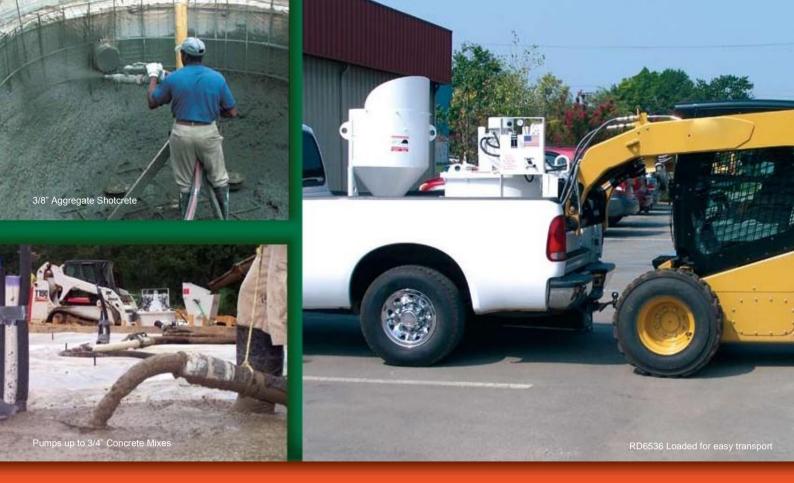

#### Can be used for:

3/4" Aggregate Concrete 3/8" Aggregate Shotcrete Cellular Concrete Faux Rock Construction Insulated Concrete Forms Slabs Forms Slab Jacking Block Fill

> Blastcrete Squeeze Pumps are the most economical, versatile, simple, and safe concrete pumps ever built !

#### Why Squeeze Pumps?

Only one wear part Simple: no skilled operator needed Safe: runs in reverse Cleans up in 5 minutes

| Specifications               | RD6536           |
|------------------------------|------------------|
| Length                       | 76"              |
| Length (w/ Receiving Hopper) | 89"              |
| Width                        | 49.5"            |
| Width (w/ Receiving Hopper)  | 55"              |
| Height                       | 48.25"           |
| Charging Height              | 40.25"           |
| Weight                       | 2800 lbs.        |
| Output                       | 25 cu. yph.      |
| Pump Outlet                  | 3" HD            |
| Pump Pressure                | 400 PSI          |
| Hydraulic Oil Requirements   | 18gpm @ 3000 psi |
| Vertical Pump Distance       | 100 ft.          |
| Horizontal Pump Distance     | 250 ft.          |

### RD6536

www.acecentro.com

You can Pay for this Concrete Pump Attachment in 25 Hours of Pumping!