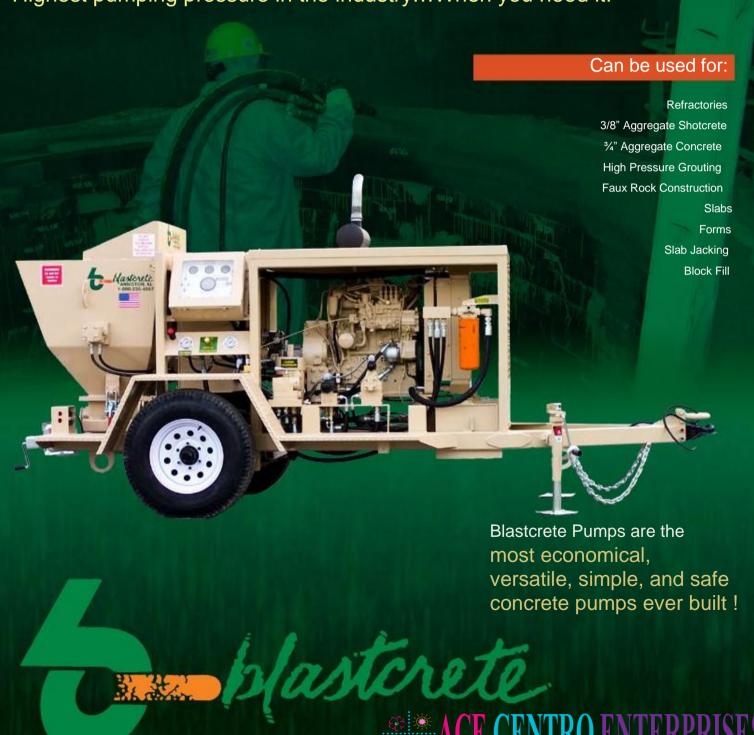

#### **Features**

2200 PSI Piston Face Pressure for rugged Refractory Pump Cast and Shotcrete Applications

Simple Swing Out Receiving Hopper for Easy Access to Swing Tube Section for Cleaning and Maintenance

Forklift Tubing Mounted to Lower Hopper for Easy Flat Pack Removal

Reliable Solid State Electronics

**CE** Certification

## **Specifications**

3" x 24" Swing Tube

X-10

0-12 Cubic YPH

Single 6,000 lb. Axle

4,500 lbs

## **Power Options**

Kubota V3600 66 HP Kubota Water Cooled Diesel 40 HP Electric Motor

### **Options**

2,000 PSI Hydraulic Pressure Washer Vogel Auto Lubrication System Spare Tire Mounted Pendant or Wireless Remote Skid Mounted with Forklift Tubing

P. O. Box 95325, M-03/M-04 Art Beat Building, Off Al Dhafra Street, Muroor Road, Abu Dhabi - U.A.E.