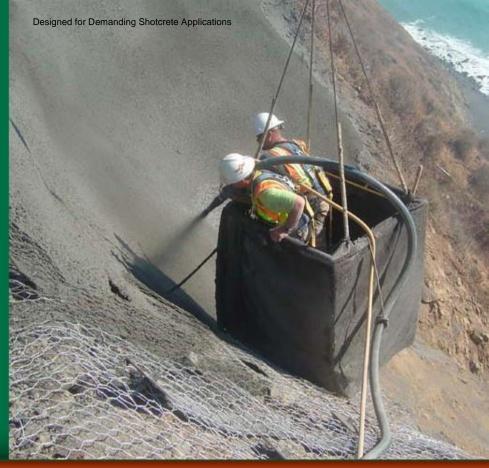

# Pump

X-10 www.acecentro.com

Engineered for long distance pumping and shotcrete applications

Highest pumping pressure in the industry...When you need it!

#### **Features**

2200 PSI Piston Face Pressure for rugged Refractory Pump Cast and Shotcrete Applications

Simple Swing Out Receiving Hopper for Easy Access to Swing Tube Section for Cleaning and Maintenance