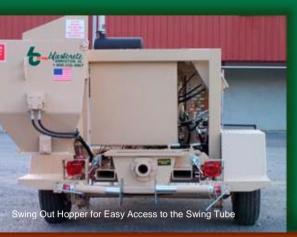

#### **Features**

2200 PSI Piston Face Pressure for rugged Refractory Pump Cast and Shotcrete Applications

Simple Swing Out Receiving Hopper for Easy Access to Swing Tube Section for Cleaning and Maintenance