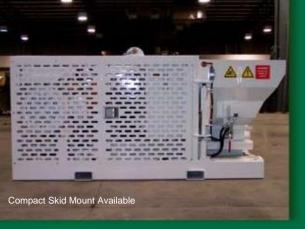

### **Options**

2,000 PSI Hydraulic Pressure Washer Vogel Auto Lubrication System Spare Tire Mounted Pendant or Wireless Remote Skid Mounted with Forklift Tubing

P. O. Box 95325, M-03/M-04 Art Beat Building, Off Al Dhafra Street, Muroor Road, Abu Dhabi - U.A.E.