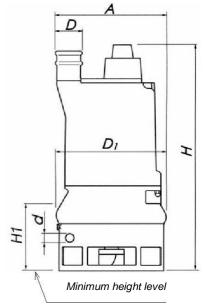

Dimensions

P. O. Box 95325, M-03/M-04 Art Beat Building, Off Al Dhafra Street, Muroor Road, Abu Dhabi - U.A.E. ♦ +971 2 6737900 Sales@acecentro.com

#### **Performance Curve**

**ACE CENTRO ENTERPRISES** 

Dimensions

Di

Minimum height level

I