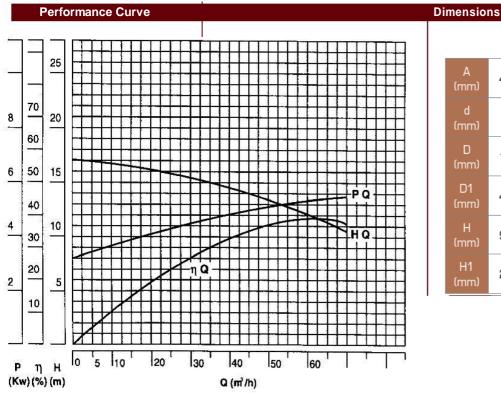

#### Performance Curve

Dimensions

P. O. Box 95325, M-03/M-04 Art Beat Building, Off Al Dhafra Street, Muroor Road, Abu Dhabi - U.A.E. ♦ +971 2 6737900 sales@acecentro.com

# EL7.5 pump

| Technical specifications: |                         |
|---------------------------|-------------------------|
| Capacity:                 | 60 m3/h                 |
| Head:                     | 12 m                    |
| Voltage/Current:          | 230-400 V / 20-12 A     |
| Weight:                   | 250 Kg                  |
| Cross Section:            | ø 25 mm                 |
| Impeller:                 | 4 vanes open / ø 260 mm |
| Bore:                     | ø 100 mm                |

| Electric motor:         |                   |
|-------------------------|-------------------|
| Phases/poles/frequency: | 3 / 4 / 50 Hz     |
| Motor Output:           | 5.5 kW ( 7.5 HP ) |
| Speed:                  | 1450 R.P.M.       |
| Motor Insulation:       | Class F           |