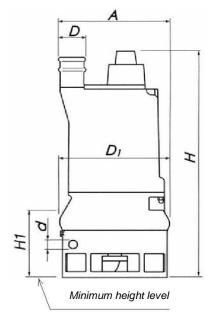

Dimensions

P. O. Box 95325, M-03/M-04 Art Beat Building, Off Al Dhafra Street, Muroor Road, Abu Dhabi - U.A.E. ♦ +971 2 6737900 Sales@acecentro.com

P. O. Box 95325, M-03/M-04 Art Beat Building, Off Al Dhafra Street, Muroor Road, Abu Dhabi - U.A.E. € +971 2 6737900 Sales@acecentro.com Electric EL5

| Technical specifi cations: |                         |
|----------------------------|-------------------------|
| Capacity:                  | 30 m <sup>3</sup> /h    |
| Head:                      | 12 m                    |
| Voltage/Current:           | 230-400 V / 13.8-9 A    |
| Weight:                    | 200 Kg                  |
| Cross Section:             | ø 20 mm                 |
| Impeller:                  | 4 vanes open / ø 245 mm |
| Bore:                      | ø 80 mm                 |

# EL7.5 pump

| Technical specifications: |                         |
|---------------------------|-------------------------|
| Capacity:                 | 60 m3/h                 |
| Head:                     | 12 m                    |
| Voltage/Current:          | 230-400 V / 20-12 A     |
| Weight:                   | 250 Kg                  |
| Cross Section:            | ø 25 mm                 |
| Impeller:                 | 4 vanes open / ø 260 mm |
| Bore:                     | ø 100 mm                |