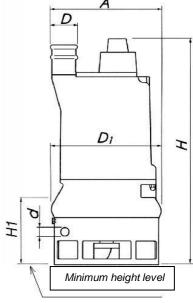

Dimensions

P. O. Box 95325, M-03/M-04 Art Beat Building, Off Al Dhafra Street, Muroor Road, Abu Dhabi - U.A.E. ♦ +971 2 6737900 Sales@acecentro.com

# EL7.5 pump

| Technical specifications: |                         |
|---------------------------|-------------------------|
| Capacity:                 | 60 m3/h                 |
| Head:                     | 12 m                    |
| Voltage/Current:          | 230-400 V / 20-12 A     |
| Weight:                   | 250 Kg                  |
| Cross Section:            | ø 25 mm                 |
| Impeller:                 | 4 vanes open / ø 260 mm |
| Bore:                     | ø 100 mm                |