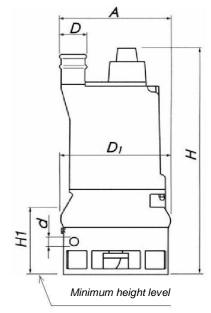

Dimensions

P. O. Box 95325, M-03/M-04 Art Beat Building, Off Al Dhafra Street, Muroor Road, Abu Dhabi - U.A.E. ♦ +971 2 6737900 Sales@acecentro.com

#### **Performance Curve**

**ACE CENTRO ENTERPRISES** 

Dimensions

Di

Minimum height level

I

#### P. O. Box 95325, M-03/M-04 Art Beat Building, Off Al Dhafra Street, Muroor Road, Abu Dhabi - U.A.E. 🕻 +971 2 6737900 🖾 sales@acecentro.com

D

Ō

H