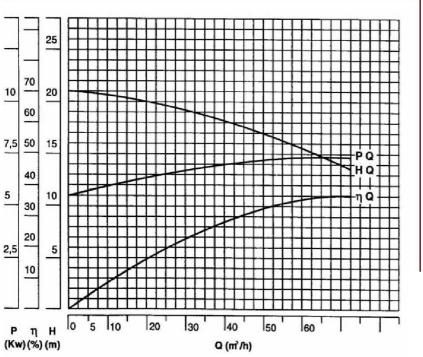

#### Performance Curve

Dimensions

P. O. Box 95325, M-03/M-04 Art Beat Building, Off Al Dhafra Street, Muroor Road, Abu Dhabi - U.A.E. ♦ +971 2 6737900 sales@acecentro.com

# EL7.5 pump

| Technical specifications: |                         |
|---------------------------|-------------------------|
| Capacity:                 | 60 m3/h                 |
| Head:                     | 12 m                    |
| Voltage/Current:          | 230-400 V / 20-12 A     |
| Weight:                   | 250 Kg                  |
| Cross Section:            | ø 25 mm                 |
| Impeller:                 | 4 vanes open / ø 260 mm |
| Bore:                     | ø 100 mm                |

| Electric motor:         |                   |
|-------------------------|-------------------|
| Phases/poles/frequency: | 3 / 4 / 50 Hz     |
| Motor Output:           | 5.5 kW ( 7.5 HP ) |
| Speed:                  | 1450 R.P.M.       |
| Motor Insulation:       | Class F           |