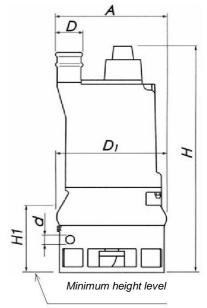

Dimensions

P. O. Box 95325, M-03/M-04 Art Beat Building, Off Al Dhafra Street, Muroor Road, Abu Dhabi - U.A.E. ♦ +971 2 6737900 Sales@acecentro.com

Innovating the future

**ACE CENTRO ENTERPRISES** 

Dimensions

P. O. Box 95325, M-03/M-04 Art Beat Building, Off Al Dhafra Street, Muroor Road, Abu Dhabi - U.A.E. ♦ +971 2 6737900 Sales@acecentro.com

Innovating the future

**ACE CENTRO ENTERPRISES** 

Dimensions

#### P. O. Box 95325, M-03/M-04 Art Beat Building, Off Al Dhafra Street, Muroor Road, Abu Dhabi - U.A.E. 🕻 +971 2 6737900 🖾 sales@acecentro.com

D

Ō

H