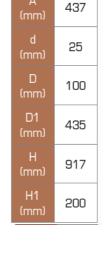

Dimensions

P. O. Box 95325, M-03/M-04 Art Beat Building, Off Al Dhafra Street, Muroor Road, Abu Dhabi - U.A.E. ♦ +971 2 6737900 Sales@acecentro.com

# EL7.5 pump

| Technical specifications: |                         |
|---------------------------|-------------------------|
| Capacity:                 | 60 m3/h                 |
| Head:                     | 12 m                    |
| Voltage/Current:          | 230-400 V / 20-12 A     |
| Weight:                   | 250 Kg                  |
| Cross Section:            | ø 25 mm                 |
| Impeller:                 | 4 vanes open / ø 260 mm |
| Bore:                     | ø 100 mm                |