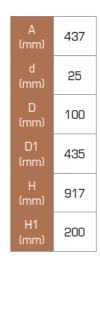

# EL7.5 pump

| Technical specifications: |                         |
|---------------------------|-------------------------|
| Capacity:                 | 60 m3/h                 |
| Head:                     | 12 m                    |
| Voltage/Current:          | 230-400 V / 20-12 A     |
| Weight:                   | 250 Kg                  |
| Cross Section:            | ø 25 mm                 |
| Impeller:                 | 4 vanes open / ø 260 mm |
| Bore:                     | ø 100 mm                |