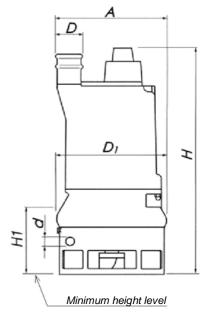

Dimensions

P. O. Box 95325, M-03/M-04 Art Beat Building, Off Al Dhafra Street, Muroor Road, Abu Dhabi - U.A.E. ♦ +971 2 6737900 Sales@acecentro.com

Innovating the future

**ACE CENTRO ENTERPRISES** 

Dimensions

P. O. Box 95325, M-03/M-04 Art Beat Building, Off Al Dhafra Street, Muroor Road, Abu Dhabi - U.A.E. ♦ +971 2 6737900 Sales@acecentro.com

Innovating the future

**ACE CENTRO ENTERPRISES** 

Dimensions

#### P. O. Box 95325, M-03/M-04 Art Beat Building, Off Al Dhafra Street, Muroor Road, Abu Dhabi - U.A.E. 🕻 +971 2 6737900 🖾 sales@acecentro.com

D

Ō

H