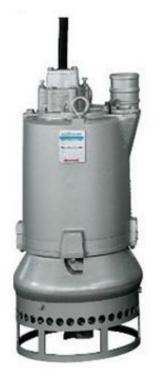

## Electric Driven Heavy Duty Pump

- High abrasion resistance.
- ➢ Low rotation speed.
- Solid handling capacity of 70% by weight of material density.
- > Pump capacity ranging from  $30m^3/hr$  to  $1300 m^3/hr$ .
- ▶ Pump power from 3.7 kW to 150 kW.
- Head capacity from 12 m to 55 m.

### Applications

- Bentonite pumping.
- Civil emergencies.
- Dam dredging.
- Dewatering.

- Gravel extraction.
- ✤ Offshore platforms.
- Pumping aggregates in suspension.

- Sand mining
- ✤ Sewage treatment plant.
- Slurry pumping.
- ✤ Steel mill.