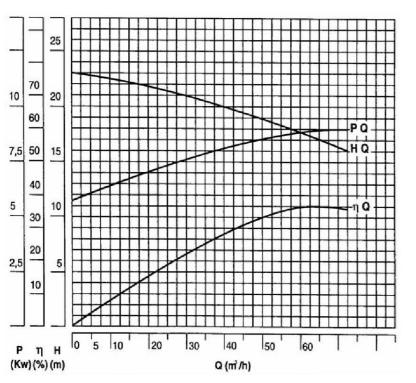

#### Performance Curve

Dimensions

P. O. Box 95325, M-03/M-04 Art Beat Building, Off Al Dhafra Street, Muroor Road, Abu Dhabi - U.A.E. ♦ +971 2 6737900 sales@acecentro.com

# Electric EL12.5 SS

## pump

| Technical specifi cations: |                         |
|----------------------------|-------------------------|
| Capacity:                  | 60 m3/h                 |
| Head:                      | 18 m                    |
| Voltage/Current:           | 230-400 V / 46-28 A     |
| Weight:                    | 290 Kg                  |
| Cross Section:             | ø 25 mm                 |
| Impeller:                  | 4 vanes open / ø 308 mm |
| Bore:                      | ø 100 mm                |